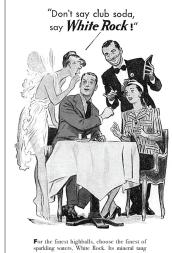

Learn more at whiterockbeverages.com

➤ White Rock ad circa 1947 ×

For the finest highballs, choose the finest of sparkling waters, White Rock. Its mineral tang makes your drinks taste better tonight – and its alkaline effect helps you feel better tomorrow.

White Rock Sparkling Water

 $\ensuremath{\texttt{©}}$  White rock products corp.